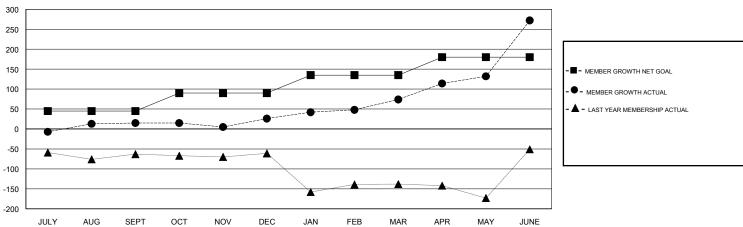

## GOALS AND ACTUAL MEMBERS CUMULATIVE

| DROPPED CLUBS: 1 |     | 62 CLUBS OF 75 ADDED 1 OR MORE<br>NEW MEMBERS | GENDER DISTRIBUTION           MALE         1,217 (66.94%)           FEMALE         601 (33.06%) |   |
|------------------|-----|-----------------------------------------------|-------------------------------------------------------------------------------------------------|---|
| DROPPED MEMBERS  |     |                                               | Women Percentage Fiscal Year Goal: 36%                                                          |   |
| DECEASED         | 8   | CLICK HERE FOR CUMULATIVE                     | TOTAL FAMILY UNIT MEMBERS                                                                       |   |
| CLUB CANCELLED   | 20  | MEMBERSHIP DATA                               |                                                                                                 | 0 |
| OTHER            | 216 |                                               | FAMILY MEMBERS PAYING HALF DUES                                                                 | 0 |
| TOTAL            | 244 |                                               |                                                                                                 |   |

# GMT: BASSEY EDEM LOCATION NIGERIA GMT CA

| Clubs         |               |           |               | Members               |                           |                         |                                              |
|---------------|---------------|-----------|---------------|-----------------------|---------------------------|-------------------------|----------------------------------------------|
|               | RESULTS FOR   | 2017-2018 |               | RESULTS FOR 2017-2018 |                           |                         |                                              |
| QUARTER       | NEW CLUB GOAL | NEW CLUBS | DROPPED CLUBS | QUARTER               | MEMBER GROWTH NET<br>GOAL | MEMBER GROWTH<br>ACTUAL | DROPPED MEMBERS ACTUAL (including transfers) |
| JULY/AUG/SEPT | 1             | 1         | 1             | JULY/AUG/SEPT         | 45                        | 72                      | 48                                           |
| OCT/NOV/DEC   | 1             | 0         | 0             | OCT/NOV/DEC           | 45                        | 96                      | 81                                           |
| JAN/FEB/MAR   | 1             | 1         | 0             | JAN/FEB/MAR           | 45                        | 92                      | 36                                           |
| APR/MAY/JUNE  | 1             | 6         | 0             | APR/MAY/JUNE          | 45                        | 281                     | 79                                           |