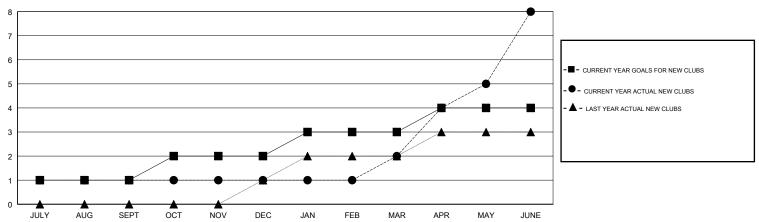

#### GOALS AND ACTUAL NEW CLUBS CUMULATIVE

# GMT: BASSEY EDEM LOCATION NIGERIA GMT CA

| Clubs         |               |           |               | Members               |                           |                         |                                              |
|---------------|---------------|-----------|---------------|-----------------------|---------------------------|-------------------------|----------------------------------------------|
|               | RESULTS FOR   | 2017-2018 |               | RESULTS FOR 2017-2018 |                           |                         |                                              |
| QUARTER       | NEW CLUB GOAL | NEW CLUBS | DROPPED CLUBS | QUARTER               | MEMBER GROWTH NET<br>GOAL | MEMBER GROWTH<br>ACTUAL | DROPPED MEMBERS ACTUAL (including transfers) |
| JULY/AUG/SEPT | 1             | 1         | 1             | JULY/AUG/SEPT         | 45                        | 72                      | 48                                           |
| OCT/NOV/DEC   | 1             | 0         | 0             | OCT/NOV/DEC           | 45                        | 96                      | 81                                           |
| JAN/FEB/MAR   | 1             | 1         | 0             | JAN/FEB/MAR           | 45                        | 92                      | 36                                           |
| APR/MAY/JUNE  | 1             | 6         | 0             | APR/MAY/JUNE          | 45                        | 281                     | 79                                           |